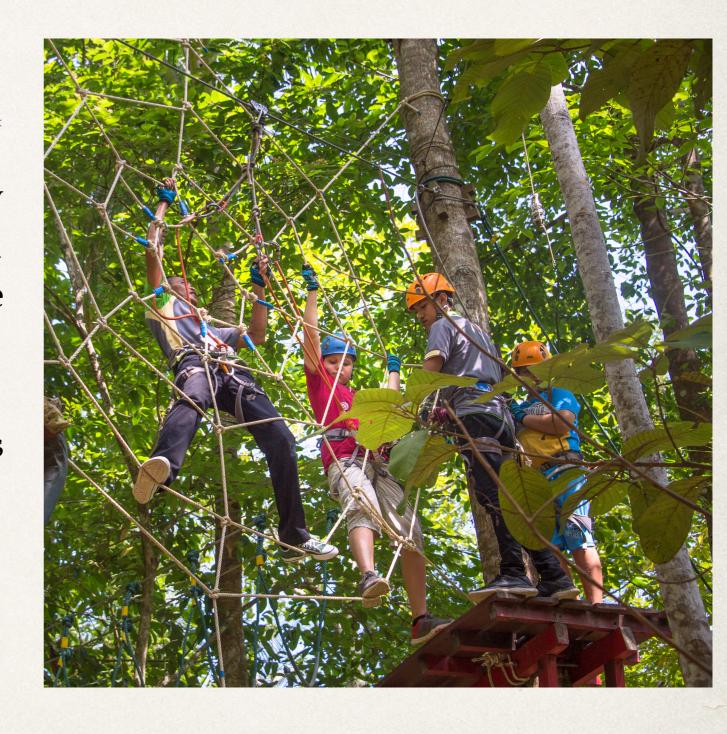

#### Our Products

Land Excursion

Program A: Easy course with enjoyable 20 games of Zip-line, suited for starter and family with kids.

: approx. 45 mins

: min. 100 cm.

: 4 years above

\*\*remark: kids must be accompanied by parent while playing.

Program B: Extreme course, a higher, longer and more challenges. In total of 31 games with longest double Zip-line and highest games of 18 meters height.

: approx. 45 mins. To 1 hour

: min. 150 cm

: 12 years above

Program C: Full course, Enjoy an extreme adventure of total 51 games of easy and extreme courses.

: approx. 1.5 to 2 hours

: feature height of

18 meters