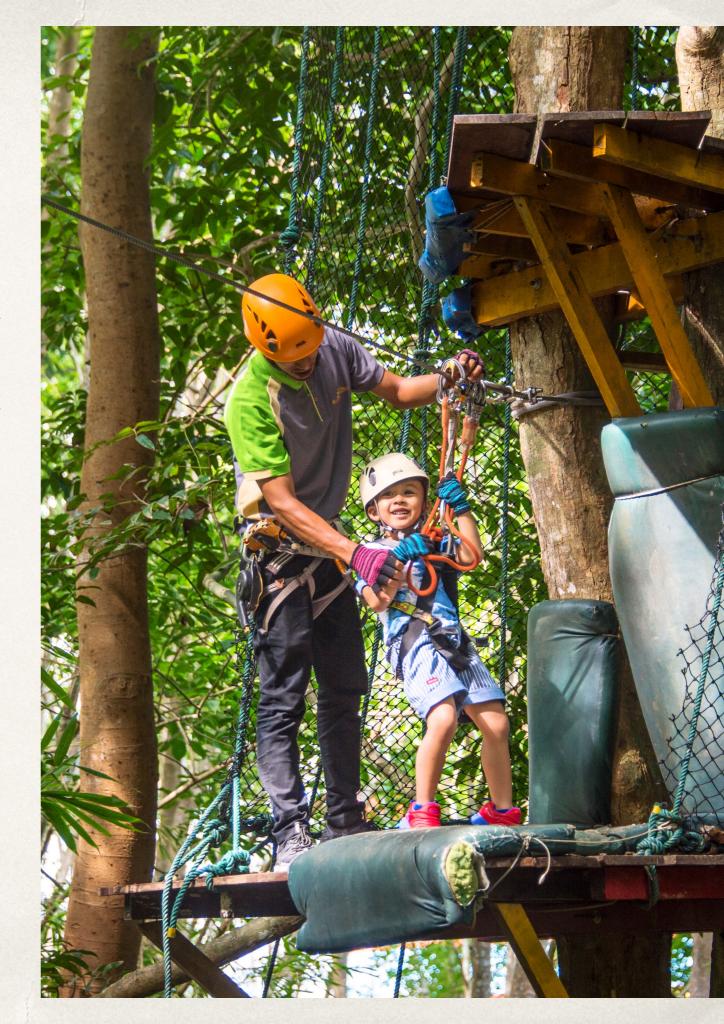

#### Our Products

Land Excursion

Program A: Easy course with enjoyable 20 games of Zip-line, suited for starter and family with kids.

: approx. 45 mins

: min. 100 cm.

: 4 years above

\*\*remark: kids must be accompanied by parent while playing.