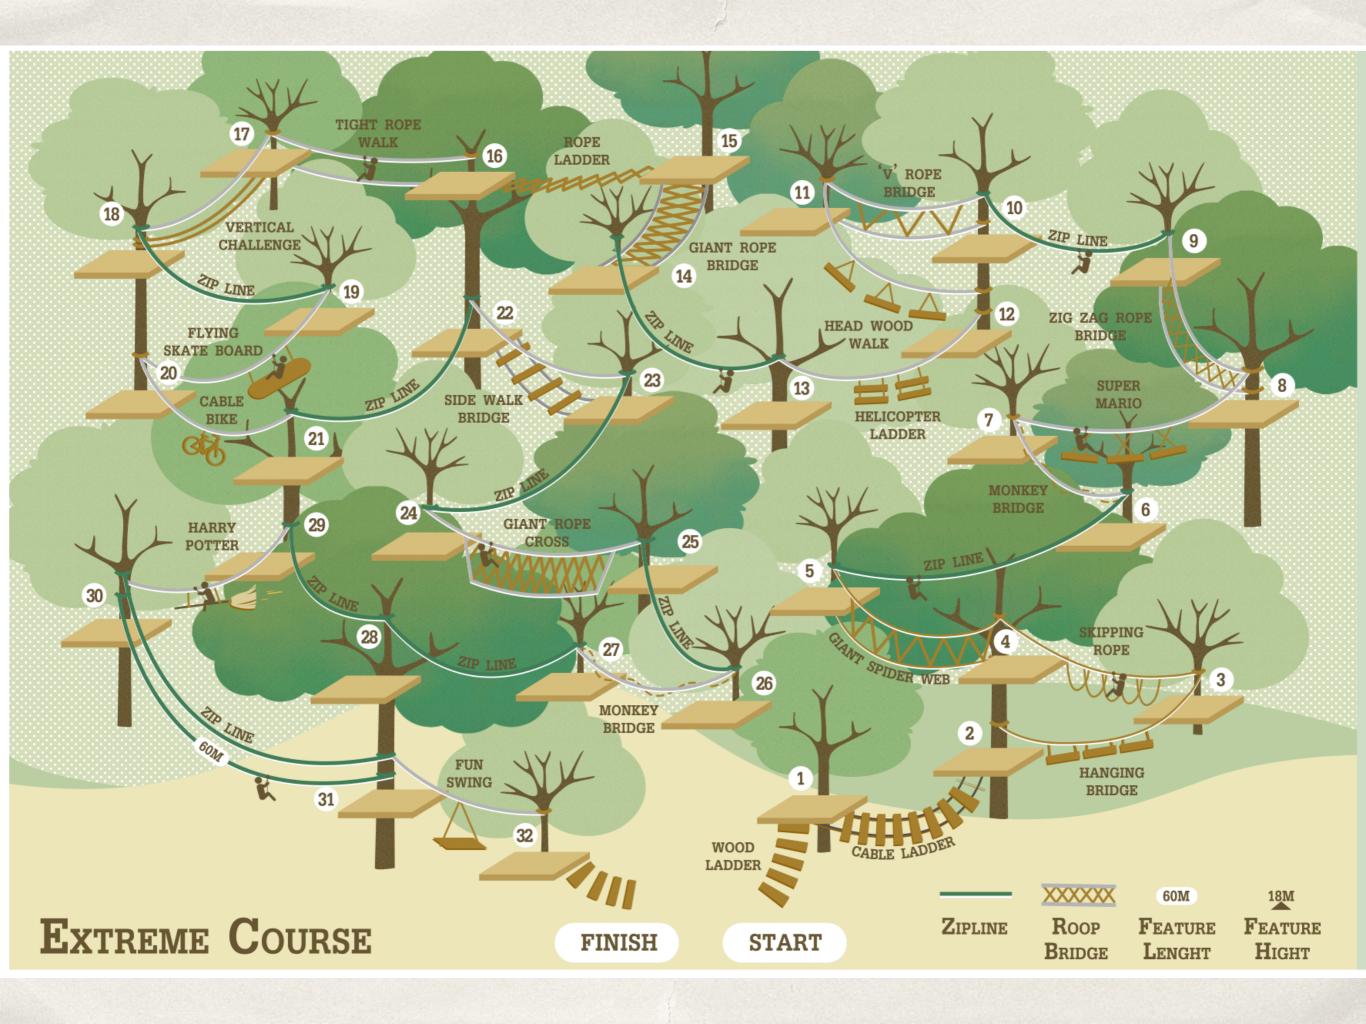

Program B: Extreme course, a higher, longer and more challenges. In total of 31 games with longest double Zip-line and highest games of 18 meters height.

: approx. 45 mins. To 1 hour

: min. 150 cm

: 12 years above