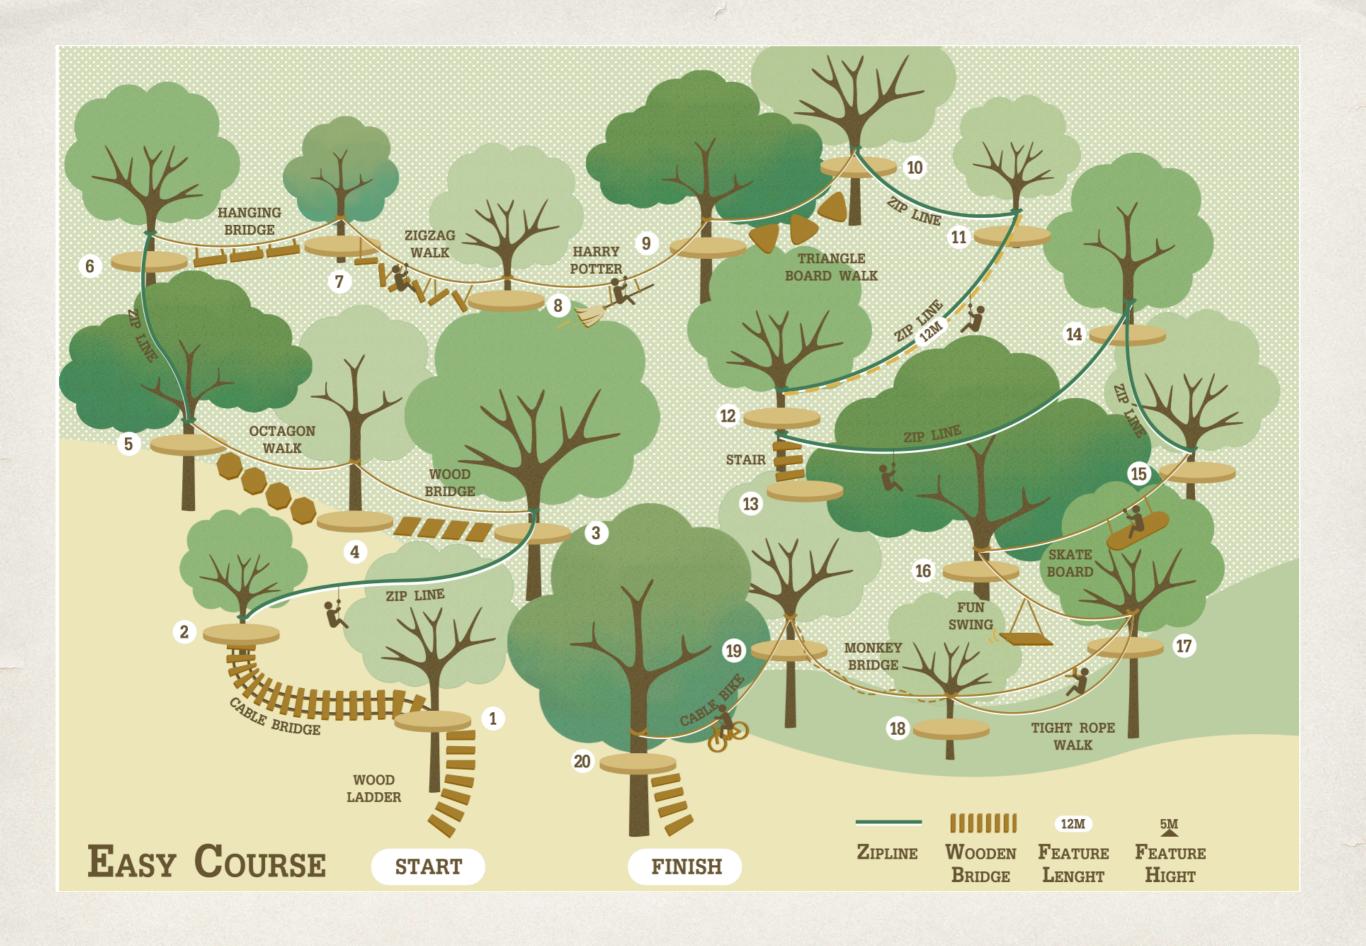

#### Our Products

Land Excursion

Program A: Easy course with enjoyable 20 games of Zip-line, suited for starter and family with kids.

: approx. 45 mins

: min. 100 cm.

: 4 years above

\*\*remark: kids must be accompanied by parent while playing.

Program B: Extreme course, a higher, longer and more challenges. In total of 31 games with longest double Zip-line and highest games of 18 meters height.

: approx. 45 mins. To 1 hour

: min. 150 cm

: 12 years above

Program C: Full course, Enjoy an extreme adventure of total 51 games of easy and extreme courses.

: approx. 1.5 to 2 hours

: feature height of

18 meters