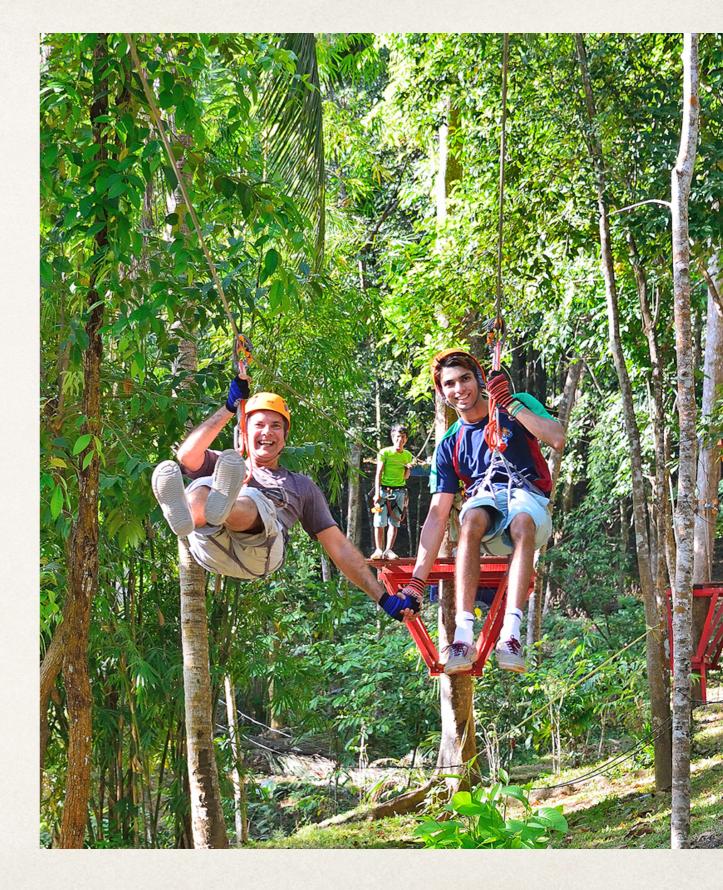

Program B: Extreme course, a higher, longer and more challenges. In total of 31 games with longest double Zip-line and highest games of 18 meters height.

: approx. 45 mins. To 1 hour

: min. 150 cm

: 12 years above